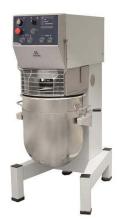

# Planetary Mixers Stainless Steel Planetary Mixer, 80 It. - Electronic

| ITEM #  |  |  |
|---------|--|--|
| MODEL # |  |  |
| NAME #  |  |  |
|         |  |  |
| SIS #   |  |  |
| AIA#    |  |  |

600291 (XBE80XB3)

80 It stainless steel Planetary Mixer, bowl detection device and SOLID BPA free safety screen, with electronic speed variation, timer, motorized bowl movement and bowl lighting. Equipped with stainless steel spiral hook, paddle, whisk and bowl trolley

## Item No.

Floor model, suitable for all kneading, blending and whipping operations. Stainless steel body and 18/8 (AISI 302) 80 litre stainless steel bowl and bowl trolley. Powerful asynchronous motor (4000 W) with electronic speed variator (10 speed levels from 20 to 180 rpm). Motor and mechanism are protected against overloading. Heavy duty safety screen. Removable and dismantled solid safety screen - made of a bisphenol-A free (BPA) copolyester. Control panel with timer and bowl lighting. Geared motor drive system to raise and lower the bowl. Bowl detection device allows the mixer to switch on only when the bowl and the safety screen are properly installed and positioned together. Supplied with 3 tools: stainless steel spiral kneading hook, cast aluminium paddle and stainless steel wire whisk.

#### **Main Features**

- Professional beater mixer for kneading, mixing and whisking all types of food products.
- Delivered with:
  - -stainless steel spiral kneading hook, cast aluminum paddle, 302 AISI stainless steel whisk, mixing bowl for 80 It and bowl trolley
- Electronic speed variator.
- Maximum capacity (flour, with 60% of hydration) 25 kg, suitable for 400-800 meals per service.
- Waterproof control panel with timer and speed setting knobs.
- Wire safety screen fitted with a removable chute to add products while working, thus ensuring operator safety.
- Geared motor drive system activates the raising and lowering of the bowl and bowl lighting.
- Safety device will automatically stop the machine if the screen is lifted.
- Solid BPA-free safety screen, covering the stainless steel wire one, limits the flour and unsafe dust particles when used in bakery and pastry preparation.
- Bowl detection device allows the mixer to switch on only when the bowl and the solid safety screen are properly installed and positioned together.