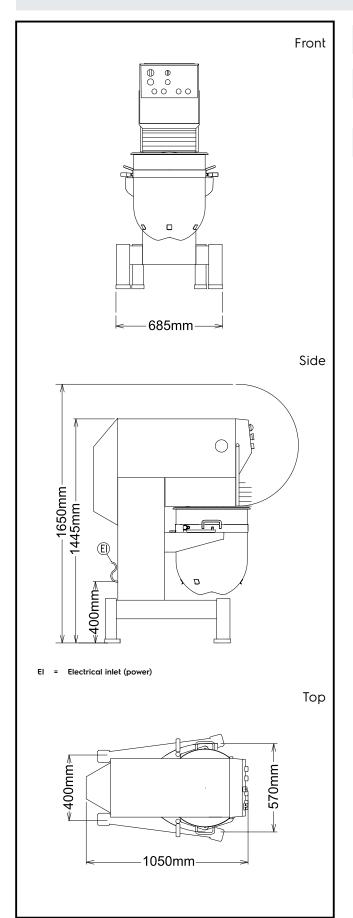

External dimensions, Width: 685 mm
External dimensions, Depth: 1050 mm
External dimensions, Height: 1445 mm
Shipping weight: 345 kg
Net weight (kg): 305

Cold water paste: 25 kg with Spiral hook Egg whites: 120 with Whisk